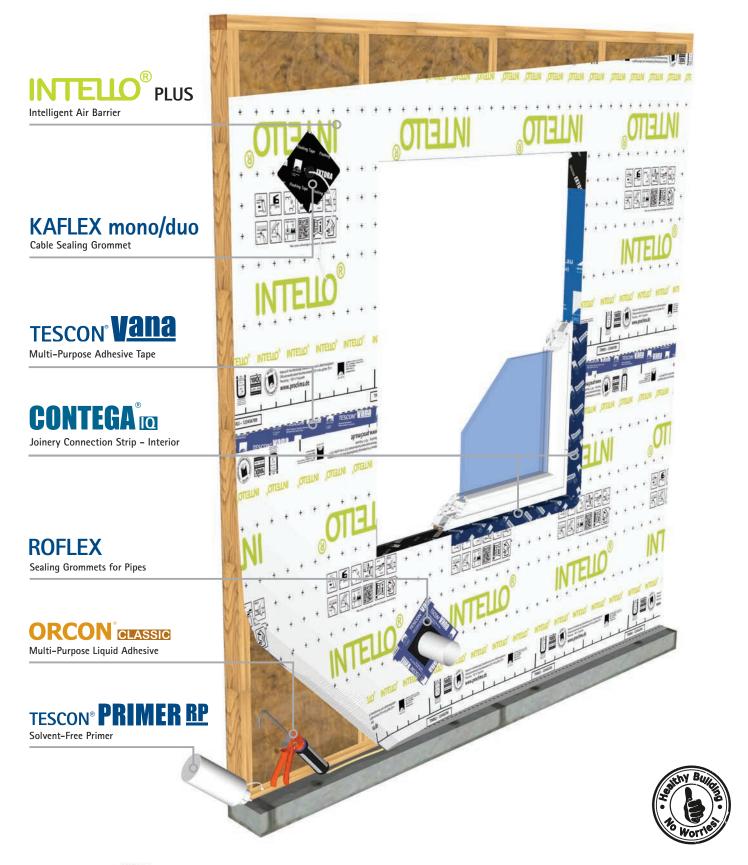

| ISO 5636.5, BS 6538.3 |
|                         | Air barrier         | AS/NZS 4200.1-2017    |
| Vapour classification:  | Class 2 - Class 3   | AS/NZS 4200.1-2017    |
| Vapour permeance:       | 0.8 - <0.008 μg/N.s |                       |
| Temperature resistance: | -40 °C to +80 °C    |                       |
| Flammability index:     | < 5                 | AS 1530.2-1993        |

| ID CODE | LENGTH | WIDTH  | AREA               | KG/ROLL | QTY  |
|---------|--------|--------|--------------------|---------|------|
| 11367   | 50 m   | 1.50 m | 75 m²              | 9       | 1    |
| 13590   | 50 m   | 3.00 m | 150 m <sup>2</sup> | 18      | 1    |
|         |        |        |                    | www.    | Poro |







## Intelligent Air Barrier System

by pro clima