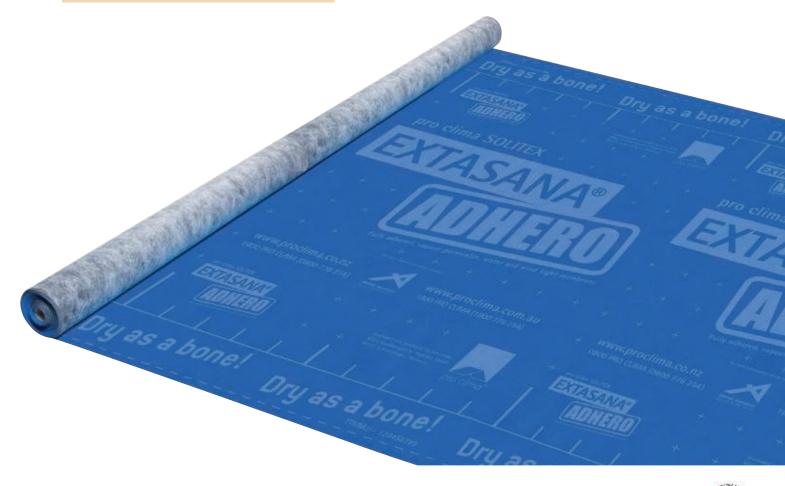

# **SOLITEX EXTASANA ADHERO®**

#### Self-Adhesive Weather Resistive Barrier

- Fully self-adhered membrane
- 180 days UV resistance and excellent durability
- Isolates any leaks caused by penetrations or accidental damage
- Ideal solution for pre-fab systems

SOLITEX EXTASANA ADHERO® is a UV stabilised and tear resistant weather resistive barrier (WRB). It contains a non-porous, water resistant TEEE film, with a full solid acrylate adhesive back and siliconized release paper.

This product is designed for use in exterior cladding systems and can be fully adhered to rigid substrates, It is suitable for use in BAL regions 12.5 to 40 in accordance with AS 3959.

| ID CODE  | LENGTH | WIDTH | AREA              | KG/ROLL | QTY |
|----------|--------|-------|-------------------|---------|-----|
| 1AR01968 | 30 0 m | 1.5 m | 45 m <sup>2</sup> | 12      | 1   |