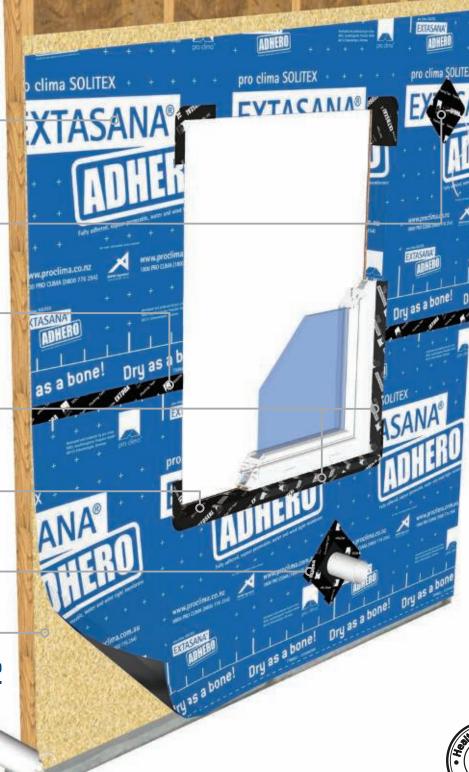

### Weather Resistive Barrier System

by pro clima

Self-Adhesive Weather Resistive Barrier

#### KAFLEX mono/duo

Cable Sealing Grommet

#### **TESCON** EXTORA®

Weathertight Sealing Tape

# CONTEGA

Joinery Connection Strip - Exterior

#### **TESCON** EXTOSEAL®

Sill Tape

#### **ROFLEX**

Sealing Grommets for Pipes

Rigid Air Barrier